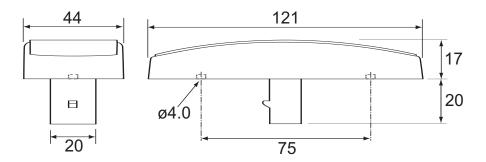

## Part No. 0-171-00

12/24 volt clear LED front marker lamp with reflex reflector and plug. Requires female connector 0-011-62. I 121 x w 17 x h 44. Protected to IP67. ECE approved.

Additional Information

Supplied with integral snap-fit bracket.

Technical Drawing (not to scale)

## **Specification**

| Type<br>Voltage rating | Clear front marker lamp<br>9 - 33 volt dc   |
|------------------------|---------------------------------------------|
| Lens material          | Acrylic                                     |
| LEDs                   | 4                                           |
| Connector              | 2 pin male 'Superseal'                      |
| Weight                 | 50g                                         |
| Dimensions             | I 121 x w 17 x h 44mm (excluding connector) |
| Approvals              | ECE                                         |
| Protection             | IP67                                        |
|                        |                                             |