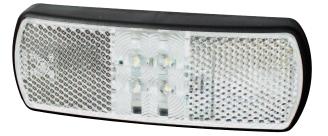

## Part No. 0-171-00

12/24 volt clear LED front marker lamp with reflex reflector and plug. Requires female connector 0-011-62. I 121 x w 17 x h 44. Protected to IP67. ECE approved.

Additional Information

## **Specification**

| Type<br>Voltage rating | Clear front marker lamp<br>9 - 33 volt dc   |
|------------------------|---------------------------------------------|
| Lens material          | Acrylic                                     |
| LEDs                   | 4                                           |
| Connector              | 2 pin male 'Superseal'                      |
| Weight                 | 50g                                         |
| Dimensions             | I 121 x w 17 x h 44mm (excluding connector) |
| Approvals              | ECE                                         |
| Protection             | IP67                                        |
|                        |                                             |